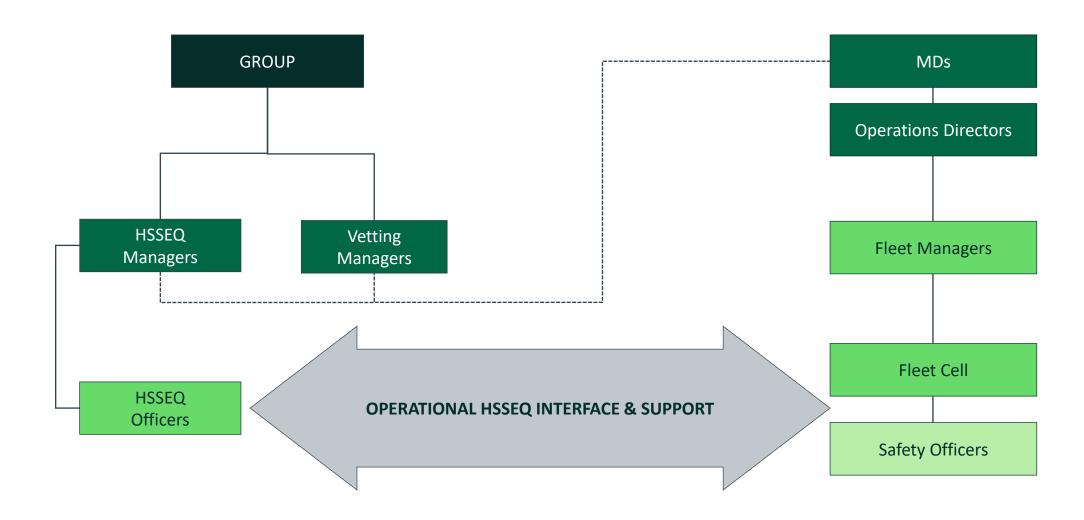

## HSSEQ responsibility at the frontline

**GROUP** 

**BUSINESSES** 

**FLEET CELLS** 

**VESSELS** 

Engage industry with one 'V.oice', drive best-practice standards, Group-wide assurance, proactive digitised solutions & support

# Clear reporting lines from Ship to Shore to Group