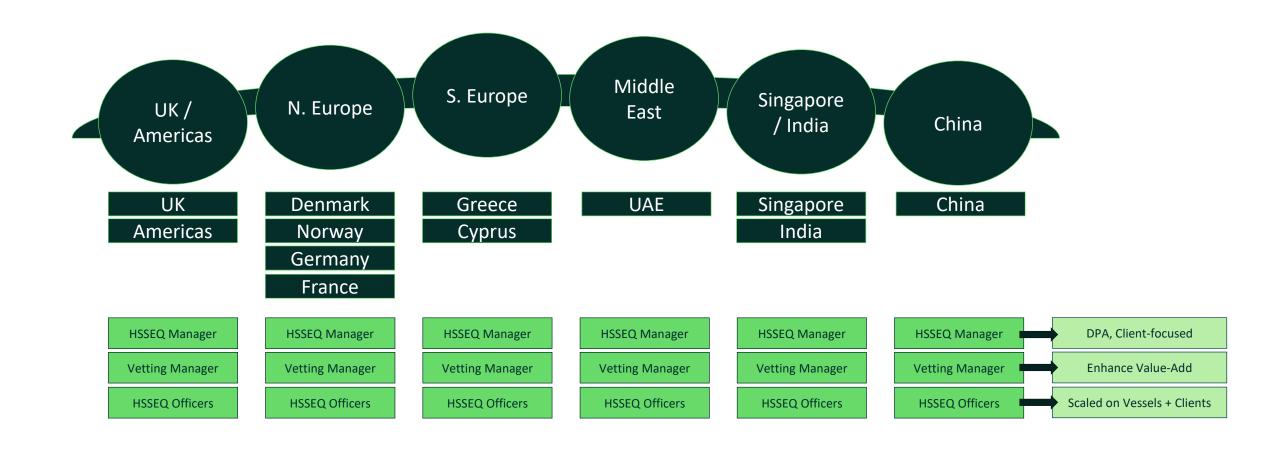

## HSSEQ responsibility at the frontline

**GROUP** 

**BUSINESSES** 

**FLEET CELLS** 

**VESSELS** 



Engage industry with one 'V.oice', drive best-practice standards, Group-wide assurance, proactive digitised solutions & support

#### **STRATEGY**

Dedicated managers with better focus on servicing MD's, client and business needs, with operational Officer-level HSSEQ support to Fleet Cells

#### **EXPERTISE**

Enhance and empowered frontline focus and ownership of operational HSSEQ standards and solutions

#### **ACCOUNTABILITY**

Drive onboard ownership through engaging, empowering, and entrusting our seafarers

#### RESPONSIBILITY



### Dedicated HSSEQ resources within 'Clusters'





# Clear reporting lines from Ship to Shore to Group